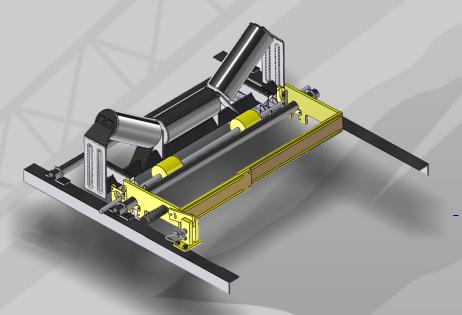

# Self Storing Test Weight Assembly

#### FITS ANY WIDTH CONVEYOR

The Belt-Way Scale fits any width conveyor. And, the Belt-Way Self Storing Test Weight System fits any new or existing Belt-Way Scale!

## **Easy Installation**

Installation is simple. No need to remove existing scales when mounting the new Self Storing Test Weight System.

### Performance Verification

The Belt-Way test weight assembly is ideally suited for use with performance assessment features available on the new Belt-Way Integratror. Check calibration any time by simply lowering test weights onto the scale.