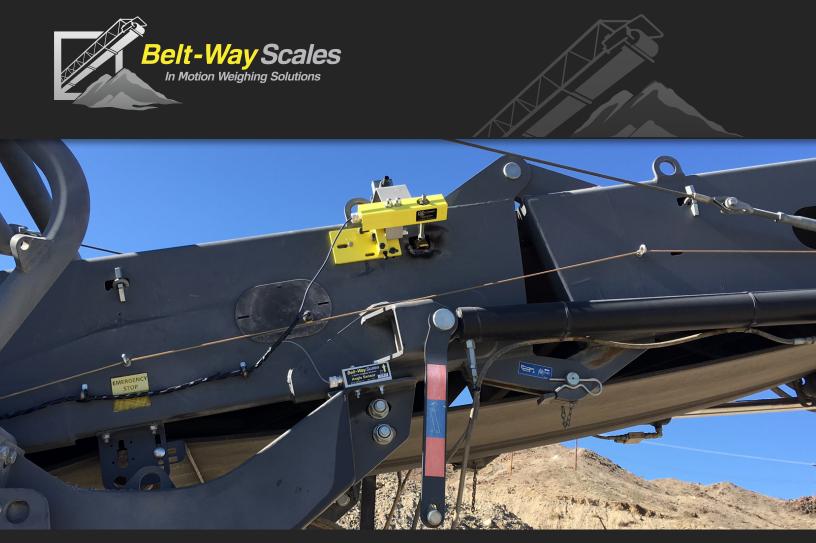

## CATENARY IDLER SCALE PRODUCT BROCHURE

Many of today's most popular mobile crushing, screening, and milling machines use catenary idlers. Producers demand a practical method of tracking production. The new catenary idler conveyor belt scale provides a solution.

- Durability to match the most rugged evnironments
- · Accurate, repeatable performance
- Connect to a printer or log data online to verify production per day, week, month, or job

Specifically developed to provide a solution for our customers in the portable crushing industry with the following machines: