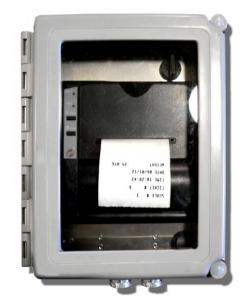

At Belt-Way Scales, we provide production recording and tracking tools to keep up with production. The RS232 Serial printer is available as an add-on to any of our conveyor belt scale products.

- Weather Proof
- DC or AC power options available
- Perfect for most applications
  - Stationary
  - Portable
- Durable

Standard 10ft Cable to accommodate most applications

## The ticket will print useful data and calibration reports including:

- Date and Time
- Plant Name
- Scale Name
- Product Name
- Company Info
- Material Totals

Beltway Scales Inc. 1 Beltway Road Rock Falls, II 61071 USA +1 815- 625-5573